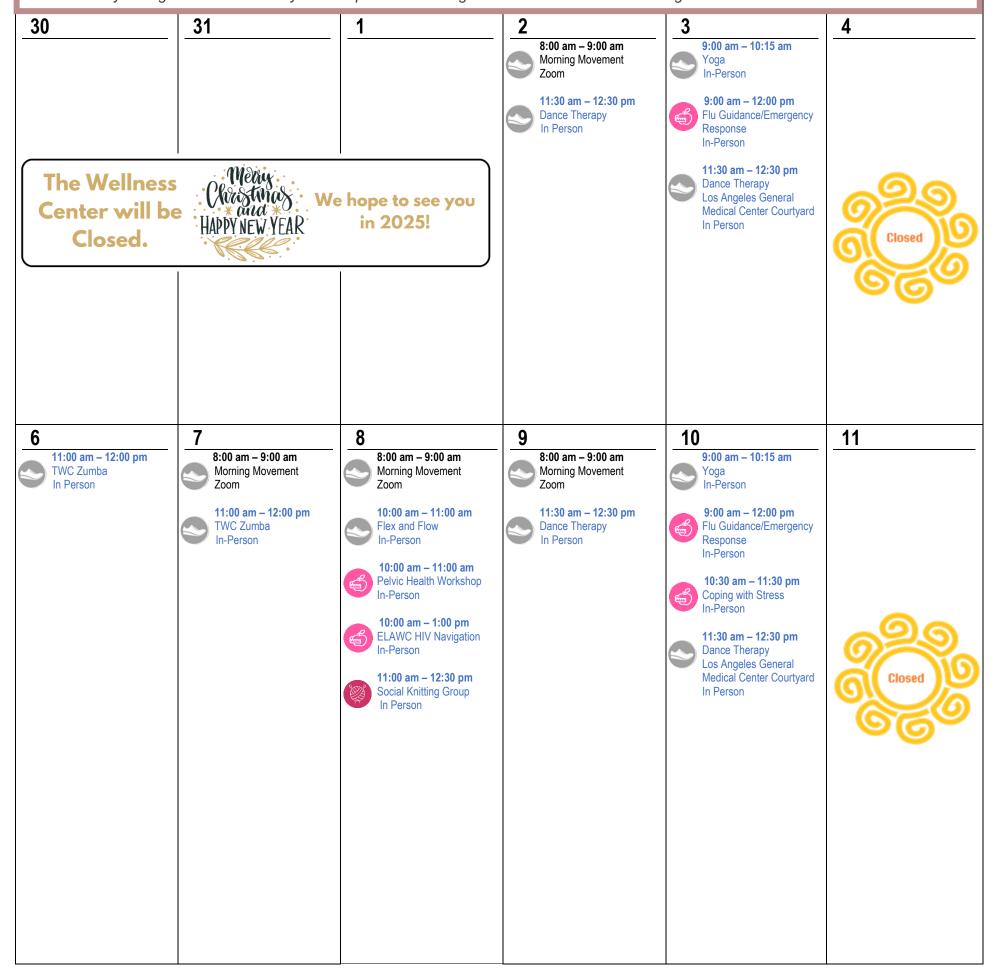

### **One - Stop Destination for Health & Wellness**

Monday Saturday **Friday Tuesday** Wednesday Thursday

## **One - Stop Destination for Health & Wellness**

| Monday                                        | Tuesday                                                                                                                                                                                                   | Wednesday                                                                                                                                                                                                                                | Thursday                                                                                                                                         | Friday                                                                                                                                                                                                                                                                                                       | Saturday |
|-----------------------------------------------|-----------------------------------------------------------------------------------------------------------------------------------------------------------------------------------------------------------|------------------------------------------------------------------------------------------------------------------------------------------------------------------------------------------------------------------------------------------|--------------------------------------------------------------------------------------------------------------------------------------------------|--------------------------------------------------------------------------------------------------------------------------------------------------------------------------------------------------------------------------------------------------------------------------------------------------------------|----------|
| 13                                            | 14                                                                                                                                                                                                        | 15                                                                                                                                                                                                                                       | 16                                                                                                                                               | 17                                                                                                                                                                                                                                                                                                           | 18       |
| 11:00 am – 12:00 pm<br>TWC Zumba<br>In Person | 8:00 am – 9:00 am Morning Movement Zoom  11:00 am – 12:00 pm TWC Zumba In-Person  12:15 pm – 2:00 pm Healthy Cooking Class with Chef Pablo and Exercise *Class available in person and via Zoom/Facebook* | 8:00 am – 9:00 am Morning Movement Zoom  10:00 am – 11:00 am Pelvic Health Workshop In-Person  10:00 am – 1:00 pm ELAWC HIV Navigation In-Person  11:00 am – 12:30 pm Social Knitting Group In Person                                    | 8:00 am – 9:00 am Morning Movement Zoom  11:30 am – 12:30 pm Dance Therapy In Person                                                             | 9:00 am – 10:15 am Yoga In-Person  9:00 am – 10:30 am Walk-up Food Distribution 2010 Zonal Avenue Los Angeles, CA 90033 *Building B  9:00 am – 12:00 pm Flu Guidance/Emergency Response In-Person  11:30 am – 12:30 pm Dance Therapy Los Angeles General Medical Center Courtyard In Person                  | Closed   |
| 20                                            | 21                                                                                                                                                                                                        | 22                                                                                                                                                                                                                                       | 23                                                                                                                                               | 24                                                                                                                                                                                                                                                                                                           | 25       |
| Closed                                        | 8:00 am – 9:00 am Morning Movement Zoom  11:00 am – 12:00 pm TWC Zumba In-Person  12:15 pm – 2:00 pm Healthy Cooking Class with Chef Pablo and Exercise *Class available in person and via Zoom/Facebook* | 8:00 am – 9:00 am Morning Movement Zoom  10:00 am – 11:00 am Flex and Flow In-Person  10:00 am – 1:00 pm ELAWC HIV Navigation In-Person  11:00 am – 12:30 pm Social Knitting Group In Person                                             | 8:00 am – 9:00 am Morning Movement Zoom  10:30 am – 11:30 am Stretching and Strengthening In-Person  11:30 am – 12:30 pm Dance Therapy In Person | 9:00 am – 10:15 am Yoga In-Person  9:00 am – 10:30 am Walk-up Food Distribution 1200 N State Street Los Angeles, CA 90033 *Historic General Hospital  9:00 am – 12:00 pm Flu Guidance/Emergency Response In-Person  11:30 am – 12:30 pm Dance Therapy Los Angeles General Medical Center Courtyard In Person | Closed   |
| 11:00 am – 12:00 pm TWC Zumba In Person       | 8:00 am – 9:00 am Morning Movement Zoom  11:00 am – 12:00 pm TWC Zumba In-Person  12:15 pm – 2:00 pm Healthy Cooking Class with Chef Pablo and Exercise *Class available in person and via Zoom/Facebook* | 8:00 am - 9:00 am Morning Movement Zoom  9:00 am - 12:00 pm Community Clean-up 12:00 N State St, Los Angeles, CA 90033 In Person  10:00 am - 1:00 pm ELAWC HIV Navigation In-Person  11:00 am - 12:30 pm Social Knitting Group In Person | 8:00 am – 9:00 am Morning Movement Zoom  11:30 am – 12:30 pm Dance Therapy In Person                                                             | 9:00 am – 10:15 am Yoga In-Person  9:00 am – 12:00 pm Flu Guidance/Emergency Response In-Person  11:30 am – 12:30 pm Dance Therapy Los Angeles General Medical Center Courtyard In Person                                                                                                                    | 1 Closed |