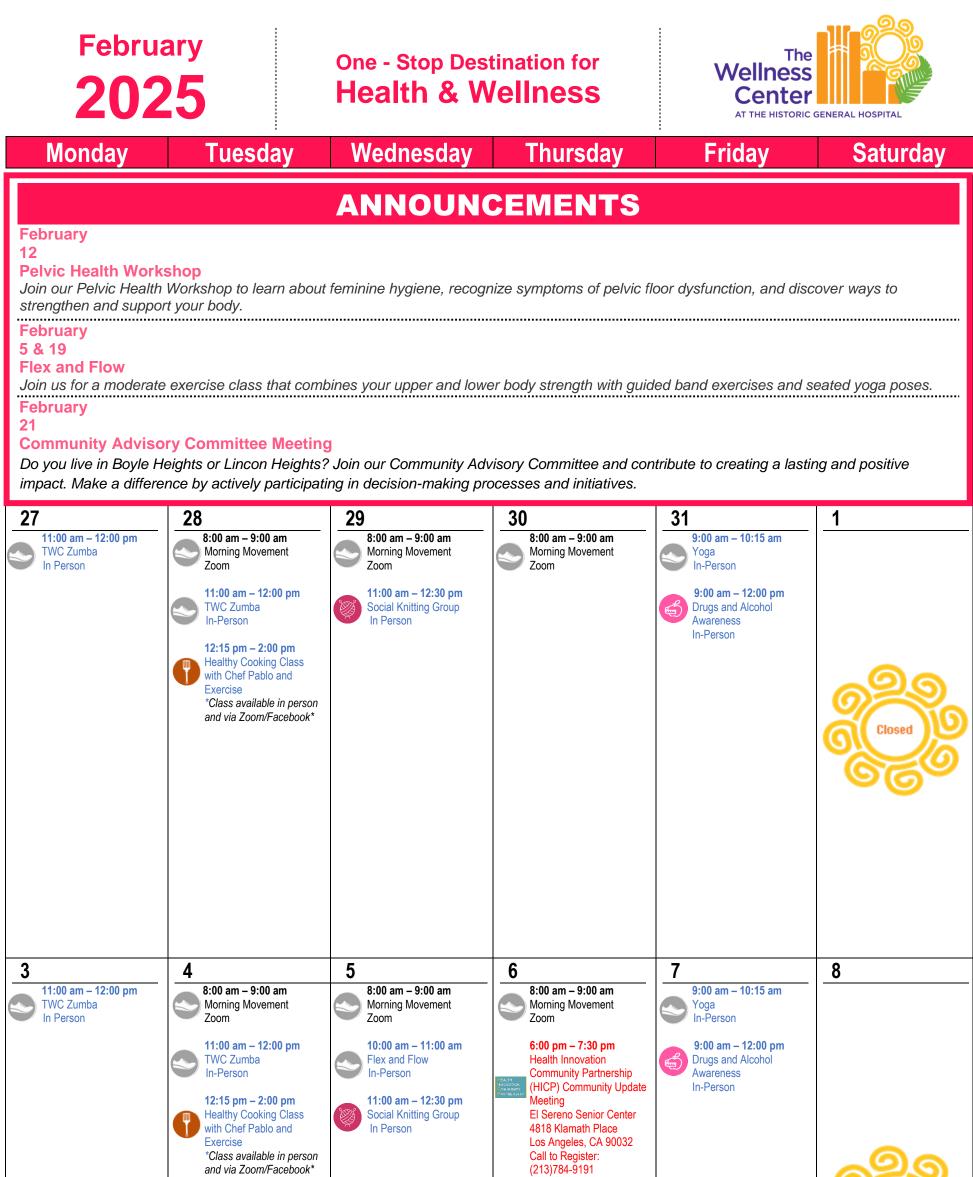

|  |  | Ìn Pérson | Closed |
|--|--|-----------|--------|
|  |  |           |        |
|  |  |           |        |

February **2025** 

## One - Stop Destination for Health & Wellness

-----

| Monday                       | Tuesday                                                                                                                                                                                                                                                                                                                                                                                                                                                                                                                                                                                                                                                                                                                                                                                                                                                                                                                                                                                                                                                                                                                                                                                                                                                                                                                                                                                                                                                                                                                                                                                                                                                                                                                                                                                                                                                                                                                                                                                                                                                                                                                                                                                                                                                                                                                                                                                                                                                                                                                                                                                                                                                                                                                                                                                                                                                                                                                                                                                                                                                                                                                                                                                                                                                                                                                                                                                                                                                                                                                                                                                               | Wednesday                                                                                                                                                                             | Thursday                                                                                                             | Friday                                                                                                                                                                                                                                                                                                                                                                                                                                                                                                                                                                                                                                                                                                                                                                                                                                                                                                                                                                                                                                                                                                                                                                                                                                                                                                                                                                                                                                                                                                                                                                                                                                                                                                                                                                                                                                                                                                                                                                                                                                                                                                                           | Saturday |
|------------------------------|-------------------------------------------------------------------------------------------------------------------------------------------------------------------------------------------------------------------------------------------------------------------------------------------------------------------------------------------------------------------------------------------------------------------------------------------------------------------------------------------------------------------------------------------------------------------------------------------------------------------------------------------------------------------------------------------------------------------------------------------------------------------------------------------------------------------------------------------------------------------------------------------------------------------------------------------------------------------------------------------------------------------------------------------------------------------------------------------------------------------------------------------------------------------------------------------------------------------------------------------------------------------------------------------------------------------------------------------------------------------------------------------------------------------------------------------------------------------------------------------------------------------------------------------------------------------------------------------------------------------------------------------------------------------------------------------------------------------------------------------------------------------------------------------------------------------------------------------------------------------------------------------------------------------------------------------------------------------------------------------------------------------------------------------------------------------------------------------------------------------------------------------------------------------------------------------------------------------------------------------------------------------------------------------------------------------------------------------------------------------------------------------------------------------------------------------------------------------------------------------------------------------------------------------------------------------------------------------------------------------------------------------------------------------------------------------------------------------------------------------------------------------------------------------------------------------------------------------------------------------------------------------------------------------------------------------------------------------------------------------------------------------------------------------------------------------------------------------------------------------------------------------------------------------------------------------------------------------------------------------------------------------------------------------------------------------------------------------------------------------------------------------------------------------------------------------------------------------------------------------------------------------------------------------------------------------------------------------------------|---------------------------------------------------------------------------------------------------------------------------------------------------------------------------------------|----------------------------------------------------------------------------------------------------------------------|----------------------------------------------------------------------------------------------------------------------------------------------------------------------------------------------------------------------------------------------------------------------------------------------------------------------------------------------------------------------------------------------------------------------------------------------------------------------------------------------------------------------------------------------------------------------------------------------------------------------------------------------------------------------------------------------------------------------------------------------------------------------------------------------------------------------------------------------------------------------------------------------------------------------------------------------------------------------------------------------------------------------------------------------------------------------------------------------------------------------------------------------------------------------------------------------------------------------------------------------------------------------------------------------------------------------------------------------------------------------------------------------------------------------------------------------------------------------------------------------------------------------------------------------------------------------------------------------------------------------------------------------------------------------------------------------------------------------------------------------------------------------------------------------------------------------------------------------------------------------------------------------------------------------------------------------------------------------------------------------------------------------------------------------------------------------------------------------------------------------------------|----------|
| 10<br>TWC Zumba<br>In Person | 11         Image: Sign of the system         Norning Movement         Zoom         Image: Sign of the system         Image: Sign of the system </th <th><b>12</b>         Stop an - 9:00 am         Morning Movement         Zoom         <b>10:00 am - 11:00 am</b>         Pelvic Health Workshop         In-Person         Social Knitting Group         In Person</th> <th>13<br/>Morning Movement<br/>Zoom</th> <th>14<br/>Solution State State</th> <th>15</th> | <b>12</b> Stop an - 9:00 am         Morning Movement         Zoom <b>10:00 am - 11:00 am</b> Pelvic Health Workshop         In-Person         Social Knitting Group         In Person | 13<br>Morning Movement<br>Zoom                                                                                       | 14<br>Solution State | 15       |
| 17                           |                                                                                                                                                                                                                                                                                                                                                                                                                                                                                                                                                                                                                                                                                                                                                                                                                                                                                                                                                                                                                                                                                                                                                                                                                                                                                                                                                                                                                                                                                                                                                                                                                                                                                                                                                                                                                                                                                                                                                                                                                                                                                                                                                                                                                                                                                                                                                                                                                                                                                                                                                                                                                                                                                                                                                                                                                                                                                                                                                                                                                                                                                                                                                                                                                                                                                                                                                                                                                                                                                                                                                                                                       | 19                                                                                                                                                                                    | 20                                                                                                                   | 21                                                                                                                                                                                                                                                                                                                                                                                                                                                                                                                                                                                                                                                                                                                                                                                                                                                                                                                                                                                                                                                                                                                                                                                                                                                                                                                                                                                                                                                                                                                                                                                                                                                                                                                                                                                                                                                                                                                                                                                                                                                                                                                               | _22      |
| Closed                       | <ul> <li>8:00 am - 9:00 am<br/>Morning Movement<br/>Zoom</li> <li>11:00 am - 12:00 pm<br/>TWC Zumba<br/>In-Person</li> <li>12:15 pm - 2:00 pm<br/>Healthy Cooking Class<br/>with Chef Pablo and<br/>Exercise<br/>*Class available in person<br/>and via Zoom/Facebook*</li> </ul>                                                                                                                                                                                                                                                                                                                                                                                                                                                                                                                                                                                                                                                                                                                                                                                                                                                                                                                                                                                                                                                                                                                                                                                                                                                                                                                                                                                                                                                                                                                                                                                                                                                                                                                                                                                                                                                                                                                                                                                                                                                                                                                                                                                                                                                                                                                                                                                                                                                                                                                                                                                                                                                                                                                                                                                                                                                                                                                                                                                                                                                                                                                                                                                                                                                                                                                     | 8:00 am - 9:00 am<br>Morning Movement<br>Zoom<br>10:00 am - 11:00 am<br>Flex and Flow<br>In-Person<br>11:00 am - 12:30 pm<br>Social Knitting Group<br>In Person                       | 8:00 am – 9:00 am<br>Morning Movement<br>Zoom<br>10:30 am – 11:30 am<br>Stretching and<br>Strengthening<br>In-Person | <ul> <li>9:00 am - 10:15 am<br/>Yoga<br/>In-Person</li> <li>9:00 am - 10:30 am<br/>Walk-up Food Distribution<br/>2010 Zonal Avenue<br/>Los Angeles, CA 90033<br/>*Building B</li> <li>9:00 am - 12:00 pm<br/>Drugs and Alcohol<br/>Awareness<br/>In-Person</li> <li>10:30 am - 11:30 pm<br/>Coping with Stress<br/>In-Person</li> <li>12:00 pm - 1:30 pm<br/>Community Advisory<br/>Committee Meeting<br/>1200 N State St, Los<br/>Angeles, CA 90033<br/>Call to Register<br/>(213)784-9191<br/>In Person</li> </ul>                                                                                                                                                                                                                                                                                                                                                                                                                                                                                                                                                                                                                                                                                                                                                                                                                                                                                                                                                                                                                                                                                                                                                                                                                                                                                                                                                                                                                                                                                                                                                                                                             | Closed   |
| 24<br>TWC Zumba<br>In Person | 25<br>Morning Movement<br>Zoom<br>11:00 am - 9:00 am<br>Morning Movement<br>Zoom<br>11:00 am - 12:00 pm<br>TWC Zumba<br>In-Person<br>12:15 pm - 2:00 pm<br>Healthy Cooking Class<br>with Chef Pablo and<br>Exercise<br>*Class available in person<br>and via Zoom/Facebook*                                                                                                                                                                                                                                                                                                                                                                                                                                                                                                                                                                                                                                                                                                                                                                                                                                                                                                                                                                                                                                                                                                                                                                                                                                                                                                                                                                                                                                                                                                                                                                                                                                                                                                                                                                                                                                                                                                                                                                                                                                                                                                                                                                                                                                                                                                                                                                                                                                                                                                                                                                                                                                                                                                                                                                                                                                                                                                                                                                                                                                                                                                                                                                                                                                                                                                                           | 26<br>Morning Movement<br>Zoom<br>11:00 am - 12:30 pm<br>Social Knitting Group<br>In Person                                                                                           | 27<br>Norning Movement<br>Zoom                                                                                       | 28<br>Solution State Street<br>Los Angeles, CA 90033<br>*Historic General Hospital<br>9:00 am - 12:00 pm<br>Drugs and Alcohol<br>Awareness<br>In-Person                                                                                                                                                                                                                                                                                                                                                                                                                                                                                                                                                                                                                                                                                                                                                                                                                                                                                                                                                                                                                                                                                                                                                                                                                                                                                                                                                                                                                                                                                                                                                                                                                                                                                                                                                                                                                                                                                                                                                                          | 1        |